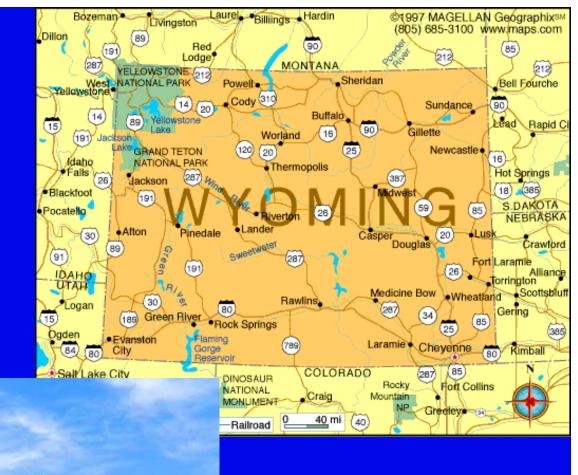

### Utah

Salt Lake City
Settled – 1847
Union – 1896
45th State

Wyoming
Cheyenne
Settled – 1834
Union – 1890
44th State

Missouri
Jefferson City
Settled – 1735
Union – 1821
24<sup>th</sup> State

Kansas
Topeka
Settled – 1727
Union – 1861
34<sup>th</sup> State