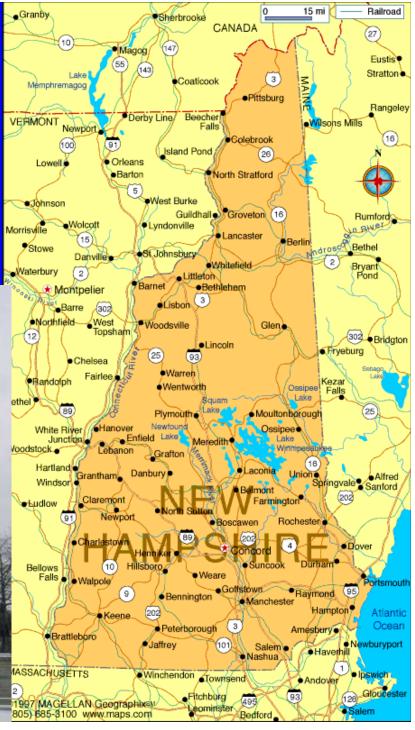

#### New Hampshire

Concord

**Settled – 1623** 

Union – 1788

9<sup>th</sup> State