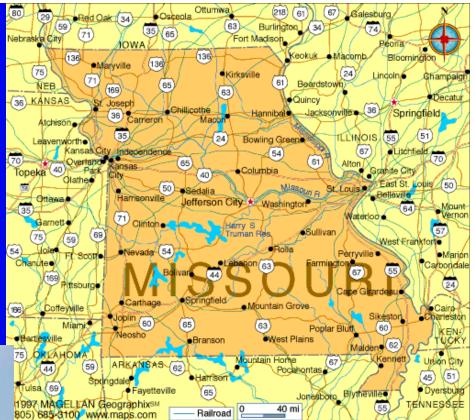

### Utah

Salt Lake City
Settled – 1847
Union – 1896
45th State

Wyoming
Cheyenne
Settled – 1834
Union – 1890
44th State

Missouri
Jefferson City
Settled – 1735
Union – 1821
24<sup>th</sup> State

Kansas
Topeka
Settled – 1727
Union – 1861
34<sup>th</sup> State