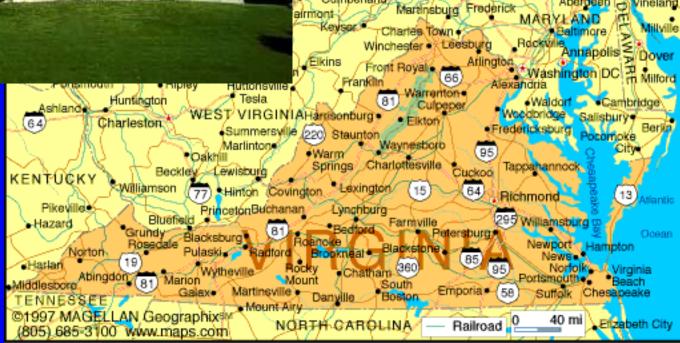

#### Virginia

Richmond
Settled – 1607
Union – 1788
10<sup>th</sup> State

Settled - 1660 **Union – 1789** 12th State

40 mi