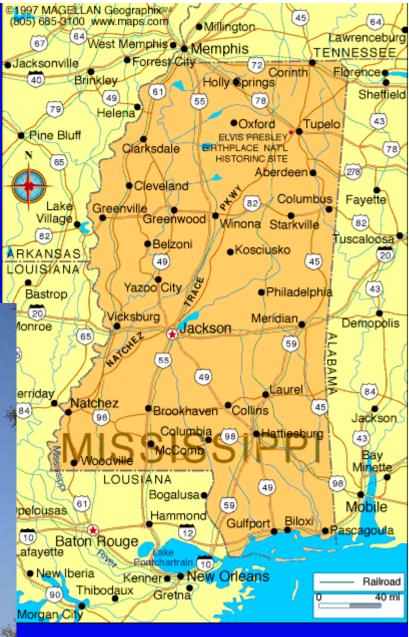

#### Alabama

Montgomery
Settled – 1702
Union – 1819
22<sup>nd</sup> State

Mississippi Jackson Settled – 1699 Union – 1817 20<sup>th</sup> State