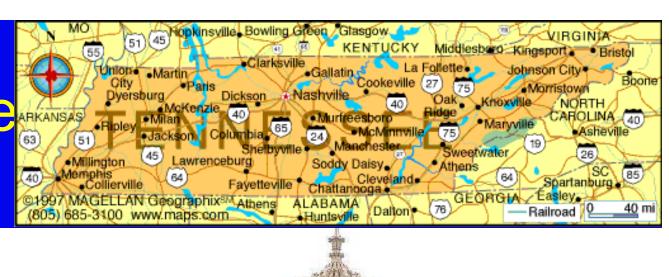

## Kentucky

Frankfort
Settled – 1774
Union – 1792
15<sup>th</sup> State

Tennessee

Nashville

Settled – 1769

Union – 1796

16th State