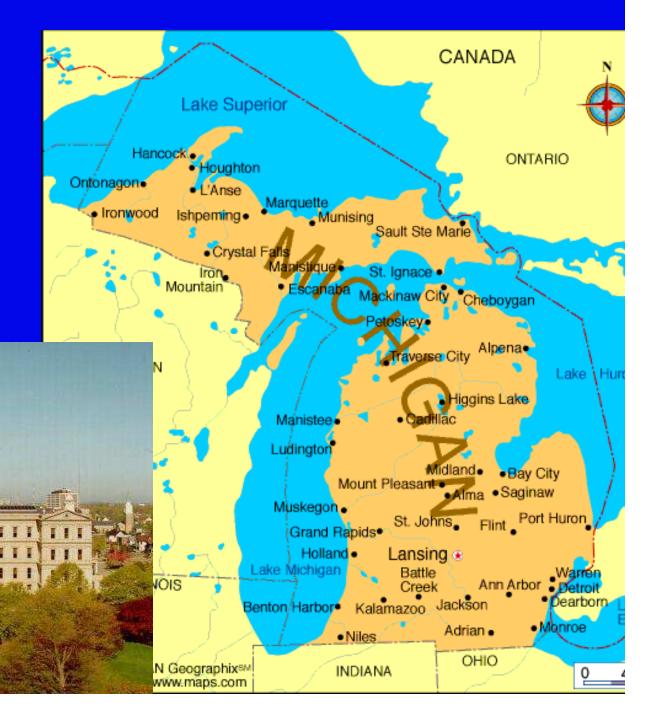

#### Michigan

Lansing
Settled – 1668
Union – 1837
26th State

Ohio
Columbus
Settled - 1788
Union - 1803
17th State