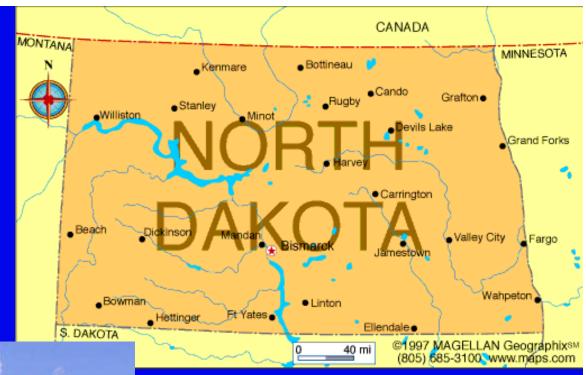

#### Alaska

Juneau **Settled** – 1784 **Union – 1859** 49th State

Agattu Is

Idaho
Boise
Settled – 1842
Union – 1890
43rd State

Montana
Helena
Settled – 1809
Union – 1889
41st State

North Dakota
Bismarck
Settled – 1812
Union – 1889
39th State