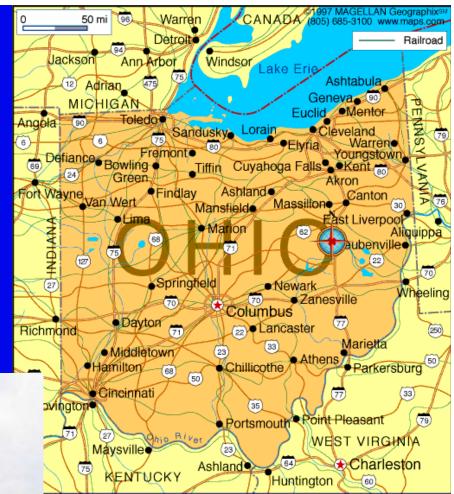

#### Michigan

Lansing
Settled – 1668
Union – 1837
26th State

Ohio
Columbus
Settled - 1788
Union - 1803
17th State