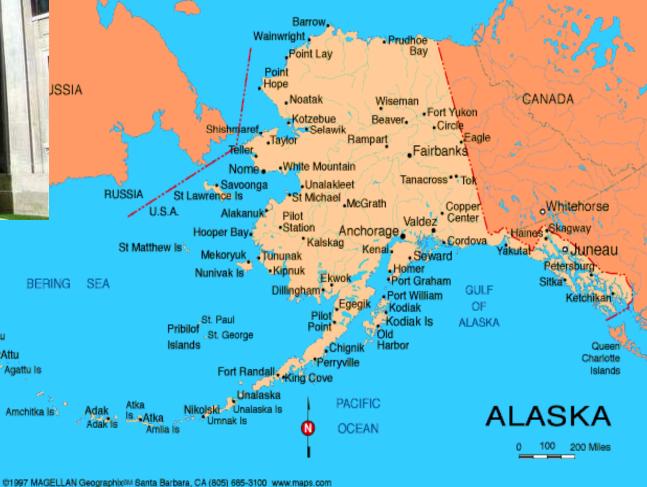

#### Alaska

Juneau **Settled** – 1784 **Union – 1859** 49th State

Agattu Is

Idaho
Boise
Settled – 1842
Union – 1890
43rd State

Montana
Helena
Settled – 1809
Union – 1889
41st State

North Dakota
Bismarck
Settled – 1812
Union – 1889
39th State