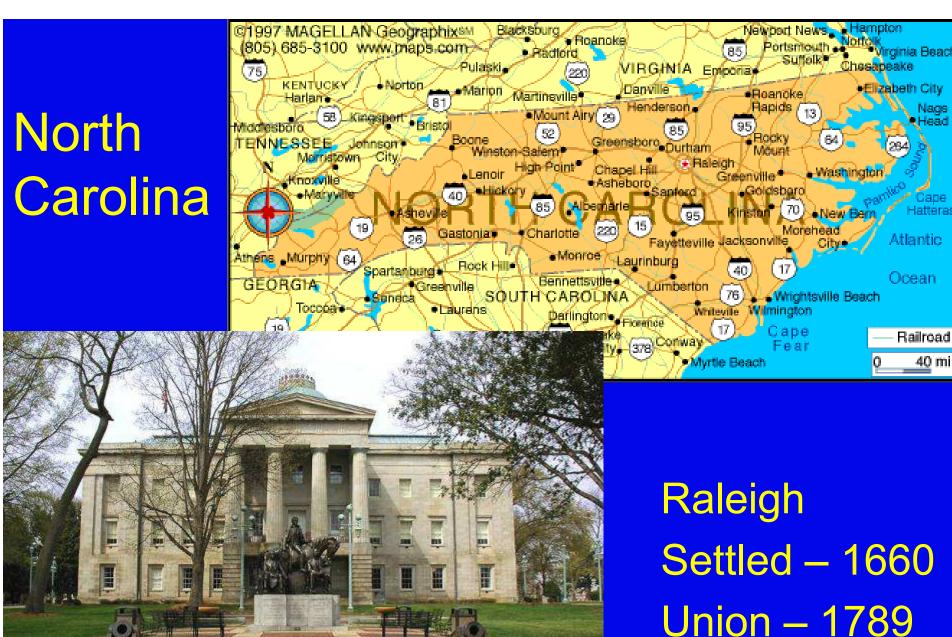

#### Virginia

Richmond
Settled – 1607
Union – 1788
10<sup>th</sup> State

Settled - 1660 **Union – 1789** 12th State

40 mi