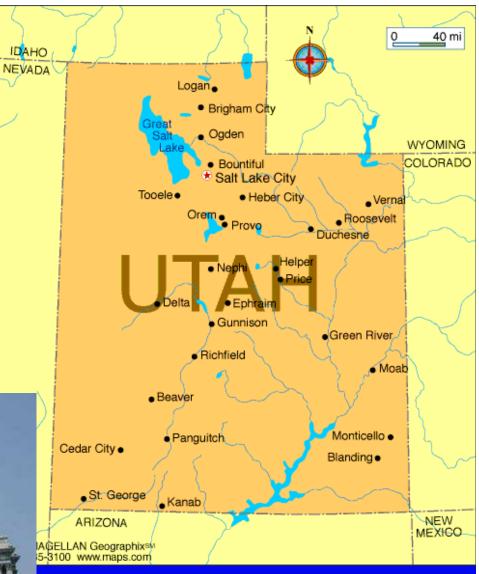

### Utah

Salt Lake City
Settled – 1847
Union – 1896
45th State

Wyoming
Cheyenne
Settled – 1834
Union – 1890
44th State

Missouri
Jefferson City
Settled – 1735
Union – 1821
24<sup>th</sup> State

Kansas
Topeka
Settled – 1727
Union – 1861
34<sup>th</sup> State