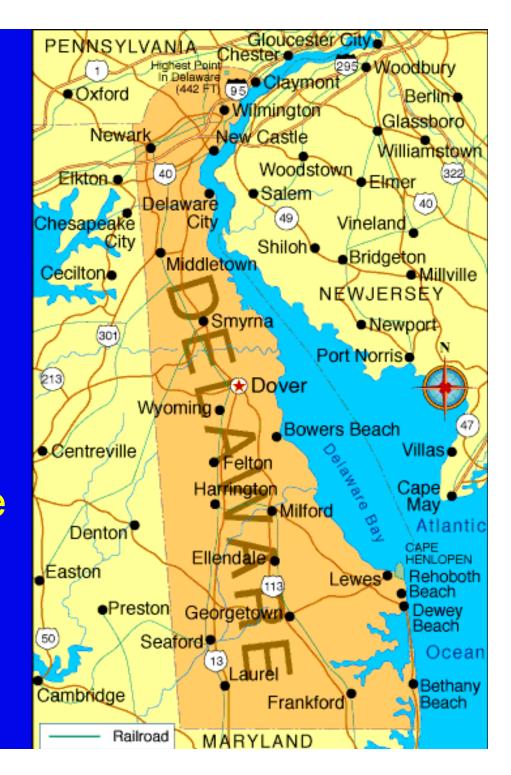

n – 1788
6th State

#### Connecticut Hartford **Settled** – 1634 **Union – 1788** 5th State



31997 MAGELLAN Geographixs

(805),685-3100 /www.maps.com

●Red/Hook

84

Lake

Carmel •

6

Millerton

MASSACHUSETTS

Canaan

Torrington

Naugatuck •

Seymour

Danbury

Westfield 20 Springfield

Winsted (202)

8 W. Hartford

Agawam Longmeadow

★ Hartford

•Waterbury 91 Middletown

•Meriden

Wallingford

Windsor Locks

91 Windsor Vernon

Manchester
 Storrs

• Wethersfield 84 • Willimantic

Southbridge

Putnam •

Norwich

Webster

395 RHODE

ISLAND

Scituate

Reservoir

W. Kingston

#### Rhode Island

Providence
Settled – 1636
Union – 1790
13<sup>th</sup> State





#### **New Jersey**

Trenton
Settled – 1660
Union 1787
3rd State





#### Delaware

Dover Settled – 1638



Union – 1787

1st State



#### Maryland





Annapolis
Settled – 1620
Union – 1788
6th State

#### Virginia



Richmond
Settled – 1607
Union – 1788
10<sup>th</sup> State





Settled - 1660 **Union – 1789** 12th State

40 mi

#### South Carolina

Columbia
Settled – 1670
Union – 1788 8<sup>th</sup> State



# Georgia Atlanta Settled – 1733 Union – 1787 4th State



#### Florida

Tallahassee
Settled – 1565
Union – 1845
27<sup>th</sup> State



#### Alabama

Montgomery
Settled – 1702
Union – 1819
22<sup>nd</sup> State





Mississippi Jackson Settled – 1699 Union – 1817 20<sup>th</sup> State





### Louisiana Baton Rouge Settled – 1699 Union – 1812 18th State





#### Texas

Austin
Settled – 1682
Union – 1845
28th State



#### **New Mexico**

Santa Fe
Settled – 1610
Union – 1912 47<sup>th</sup> State





Arizona