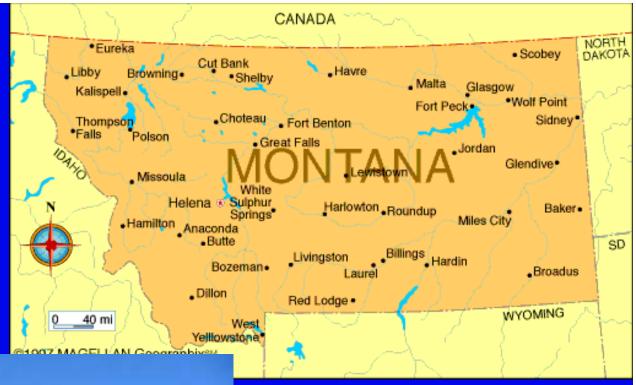

#### Alaska

Juneau **Settled** – 1784 **Union – 1859** 49th State

Agattu Is

Idaho
Boise
Settled – 1842
Union – 1890
43rd State

Montana
Helena
Settled – 1809
Union – 1889
41st State

North Dakota
Bismarck
Settled – 1812
Union – 1889
39th State