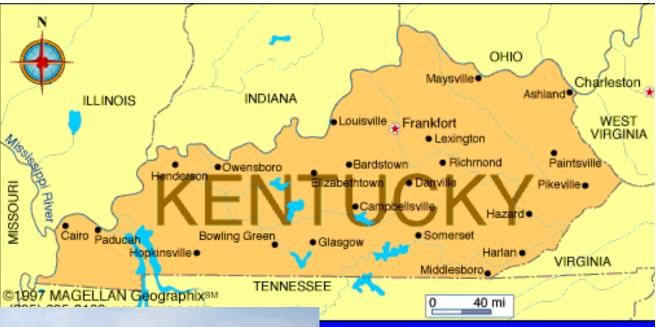

## Kentucky

Frankfort
Settled – 1774
Union – 1792
15<sup>th</sup> State

Tennessee

Nashville

Settled – 1769

Union – 1796

16th State