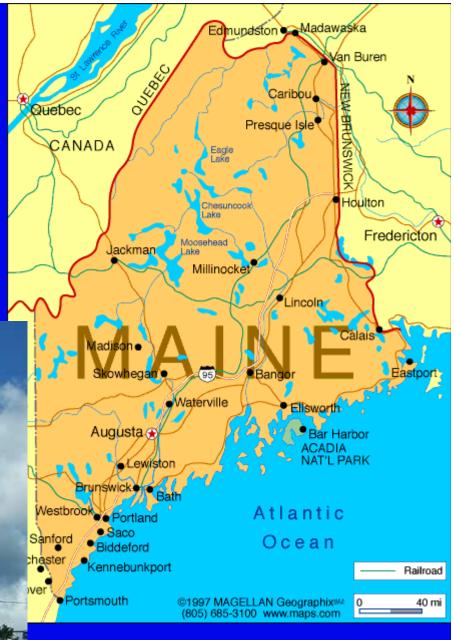

### States of America and their Capitols

Minnesota St. Paul Settled – 1805 Union – 1858 32<sup>nd</sup> State



#### Wisconsin

Madison

**Settled** – 1766

Union – 1848 30th State





#### Michigan

Lansing
Settled – 1668
Union – 1837
26th State



Ohio
Columbus
Settled - 1788
Union - 1803
17th State





#### West Virginia

Charleston
Settled – 1727
Union – 1863
35th State









Harrisburg
Settled – 1682
Union – 1787
2nd State



#### Vermont

Montpelier
Settled – 1724
Union – 1791

14th State





#### New Hampshire

Concord

**Settled – 1623** 

Union – 1788

9<sup>th</sup> State





#### Maine

Augusta
Settled – 1624
Union – 1820
23<sup>rd</sup> State





#### Massachusetts





Boston
Settled – 1620
Union – 1788
6th State

#### Connecticut Hartford **Settled** – 1634 **Union – 1788** 5th State



31997 MAGELLAN Geographixs

(805),685-3100 /www.maps.com

●Red/Hook

84

Lake

Carmel •

6

Millerton

MASSACHUSETTS

Canaan

Torrington

Naugatuck •

Seymour

Danbury

Westfield 20 Springfield

Winsted (202)

8 W. Hartford

Agawam Longmeadow

★ Hartford

•Waterbury 91 Middletown

•Meriden

Wallingford

Windsor Locks

91 Windsor Vernon

Manchester
 Storrs

• Wethersfield 84 • Willimantic

Southbridge

Putnam •

Norwich

Webster

395 RHODE

ISLAND

Scituate

Reservoir

W. Kingston

#### Rhode Island

Providence
Settled – 1636
Union – 1790
13<sup>th</sup> State





#### **New Jersey**

Trenton
Settled – 1660
Union 1787
3rd State





#### Delawar