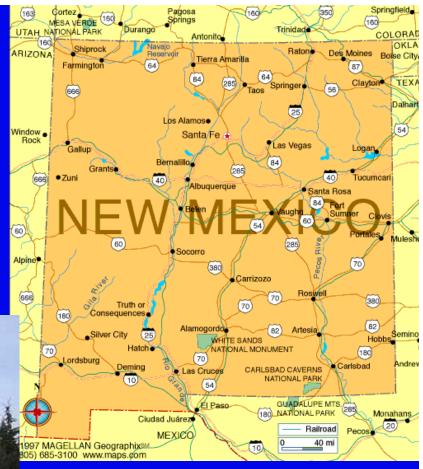

#### **New Mexico**

Santa Fe
Settled – 1610
Union – 1912 47<sup>th</sup> State

Arizona
Phoenix
Settled – 1776
Union – 1912
48th State