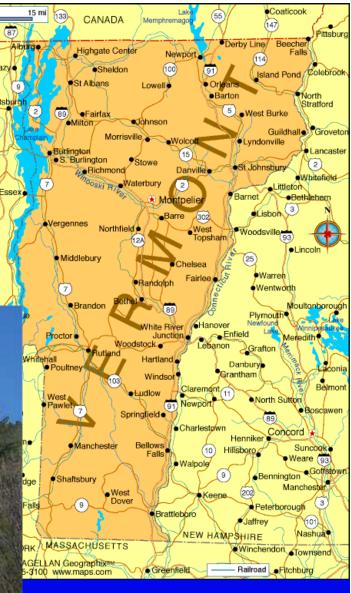

### States of America and their Capitols

Minnesota St. Paul Settled – 1805 Union – 1858 32<sup>nd</sup> State



#### Wisconsin

Madison

**Settled** – 1766

Union – 1848 30th State





#### Michigan

Lansing
Settled – 1668
Union – 1837
26th State



Ohio
Columbus
Settled - 1788
Union - 1803
17th State





#### West Virginia

Charleston
Settled – 1727
Union – 1863
35th State









Harrisburg
Settled – 1682
Union – 1787
2nd State



#### Vermont

Montpelier
Settled – 1724
Union – 1791

14th State





#### New Hampshire

Concord

**Settled – 1623** 

Union – 1788

9<sup>th</sup> State





#### Maine

Augusta
Settled – 1624
Union – 1820
23<sup>rd</sup> State





#### Massachusetts





Boston
Settled – 1620
Union – 1788
6th State

#### Connecticut Hartford **Settled** – 1634 **Union – 1788** 5th State



31997 MAGELLAN Geographixs

(805),685-3100 /www.maps.com

●Red/Hook

84

Lake

Carmel •

6

Millerton

MASSACHUSETTS

Canaan

Torrington

Naugatuck •

Seymour

Danbury

Westfield 20 Springfield

Winsted (202)

8 W. Hartford

Agawam Longmeadow

★ Hartford

•Waterbury 91 Middletown

•Meriden

Wallingford

Windsor Locks

91 Windsor Vernon

Manchester
 Storrs

• Wethersfield 84 • Willimantic

Southbridge

Putnam •

Norwich

Webster

395 RHODE

ISLAND

Scituate

Reservoir

W. Kingston

##