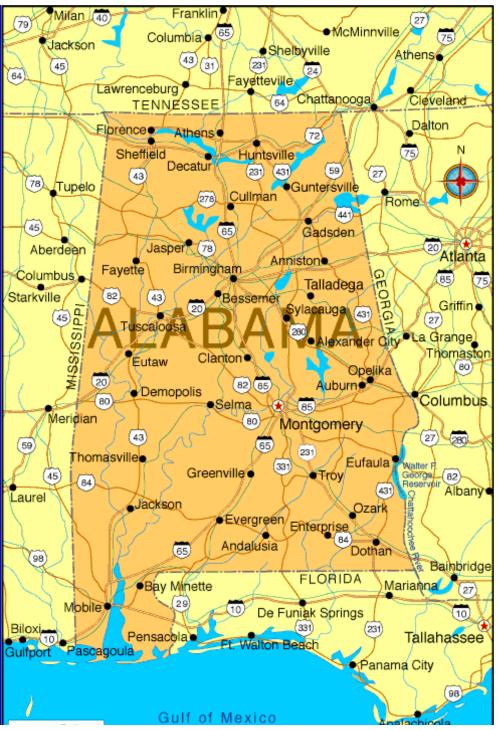

#### Alabama

Montgomery
Settled – 1702
Union – 1819
22<sup>nd</sup> State

Mississippi Jackson Settled – 1699 Union – 1817 20<sup>th</sup> State