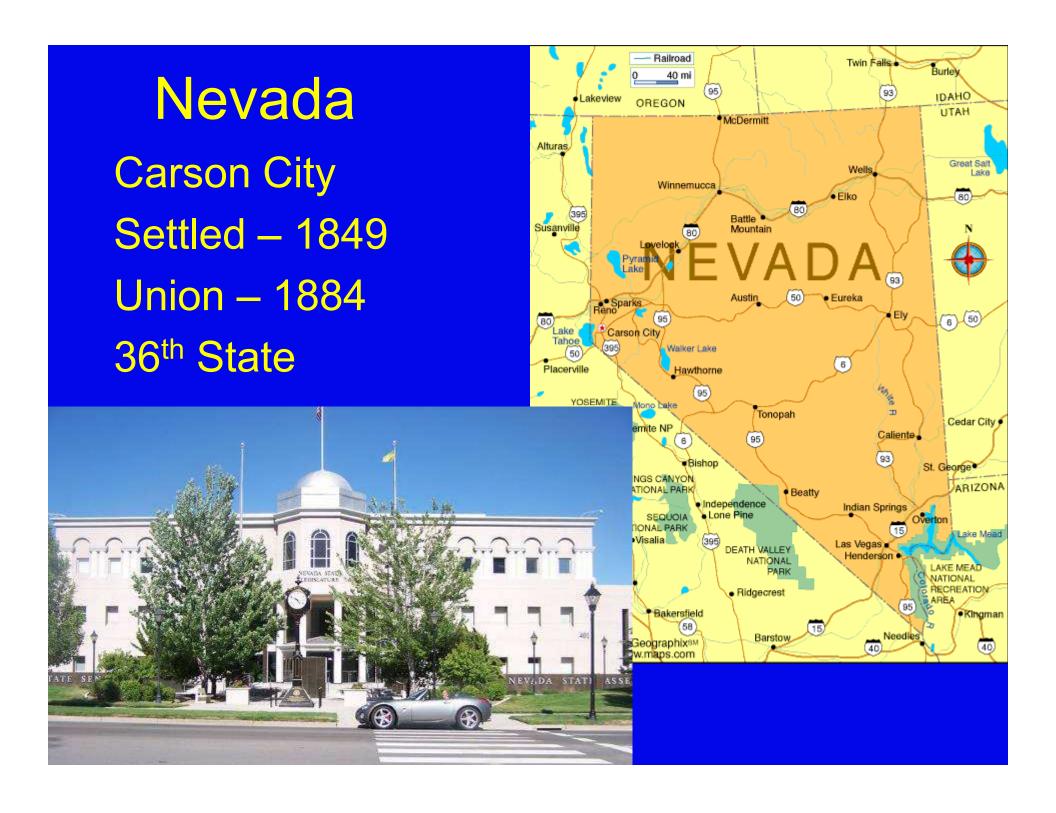

### States of America and their Capitols

Minnesota St. Paul Settled – 1805 Union – 1858 32<sup>nd</sup> State