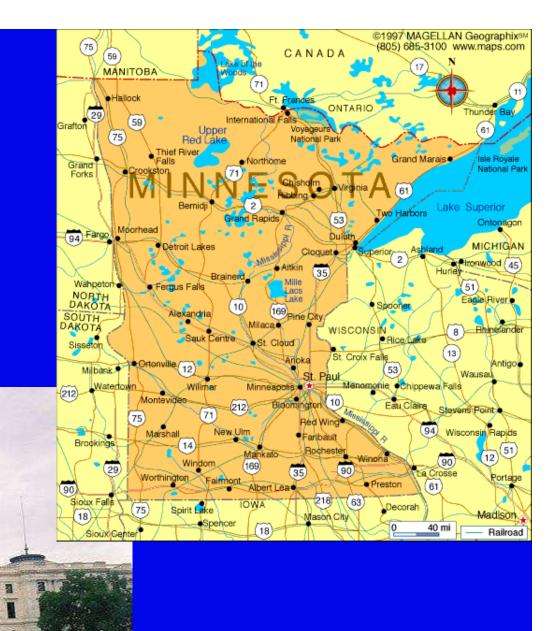

### States of America and their Capitols

Minnesota St. Paul Settled – 1805 Union – 1858 32<sup>nd</sup> State