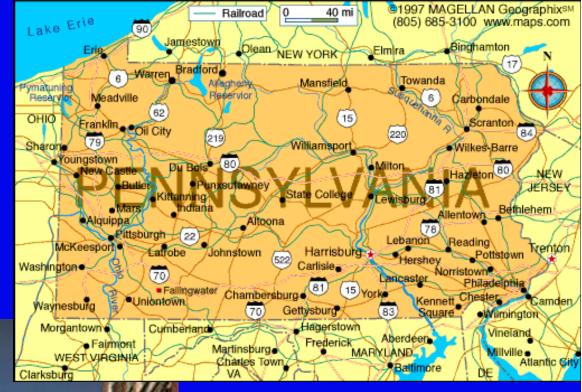

#### West Virginia

Charleston
Settled – 1727
Union – 1863
35th State

Harrisburg
Settled – 1682
Union – 1787
2nd State