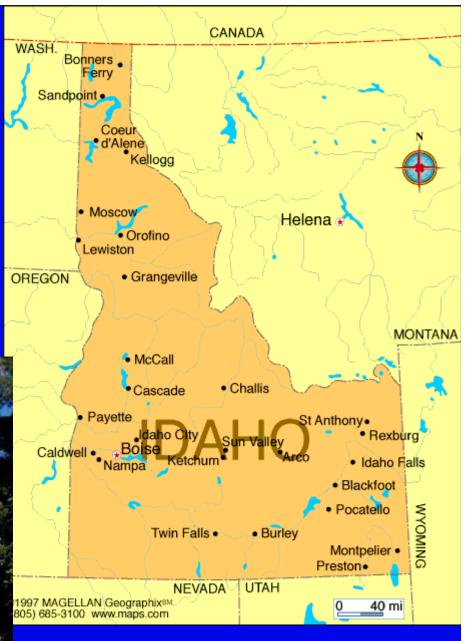

#### Alaska

Juneau **Settled** – 1784 **Union – 1859** 49th State

Agattu Is

Idaho
Boise
Settled – 1842
Union – 1890
43rd State

Montana
Helena
Settled – 1809
Union – 1889
41st State

North Dakota
Bismarck
Settled – 1812
Union – 1889
39th State