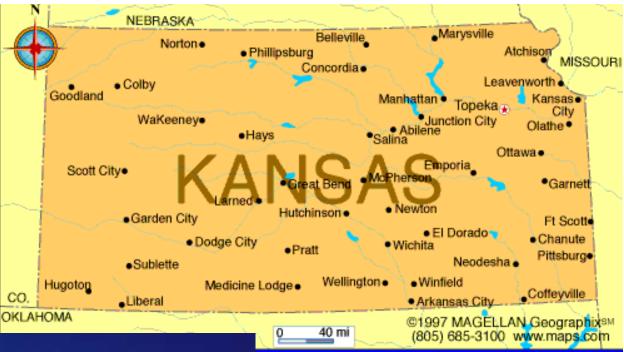

### Utah

Salt Lake City
Settled – 1847
Union – 1896
45th State

Wyoming
Cheyenne
Settled – 1834
Union – 1890
44th State

Missouri
Jefferson City
Settled – 1735
Union – 1821
24<sup>th</sup> State

Kansas
Topeka
Settled – 1727
Union – 1861
34<sup>th</sup> State