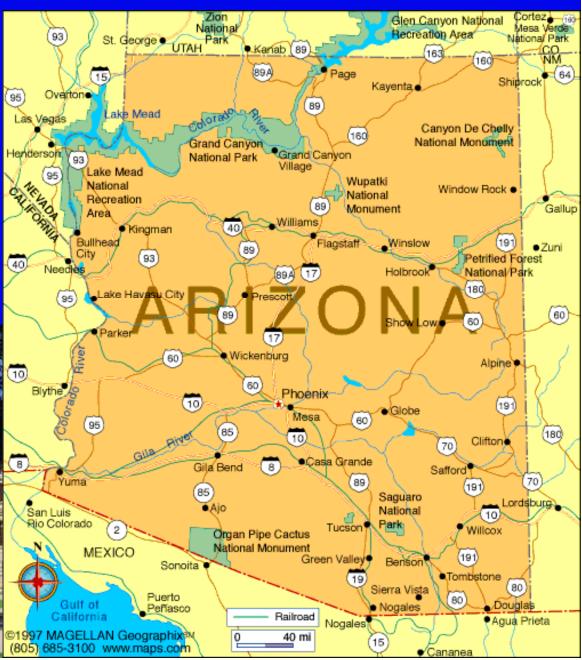

#### **New Mexico**

Santa Fe
Settled – 1610
Union – 1912 47<sup>th</sup> State

Arizona
Phoenix
Settled – 1776
Union – 1912
48th State